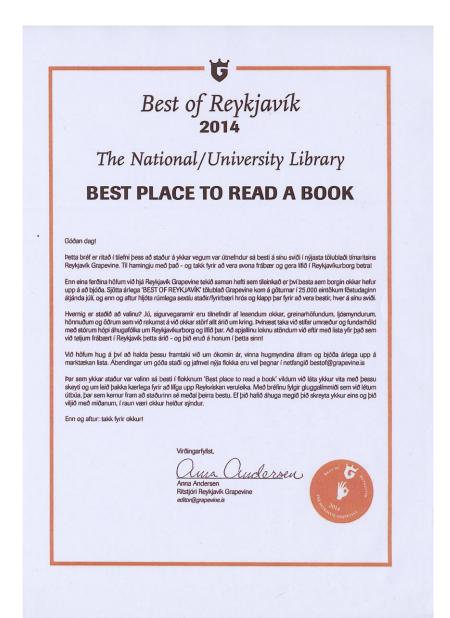

# ANNUAL REPORT 2014 (Short version)

NATIONAL AND UNIVERSITY LIBRARY OF ICELAND

Reykjavík Grapevine nominated the Library the best place in Reykjavík too read a book in the year 2014. The journal is available online on the website *timarit.is*.