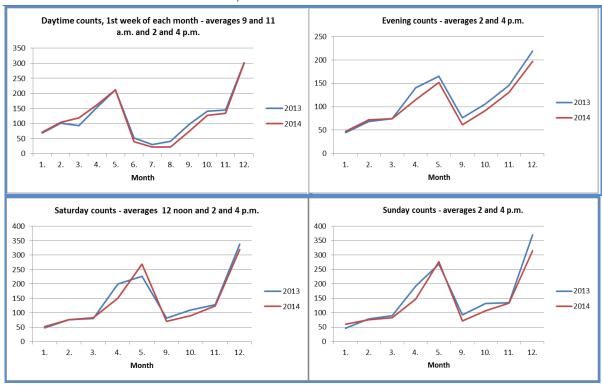

## **USERS AND SERVICES**

Library users include both those who visit the Library and those who make use of its websites. Guests using the Manuscript Department and National Department reading room are counted; precise counts of other users are not feasible, but surveys are made of users of the open areas on the  $3^{rd}$  and  $4^{th}$  floors in the first week of each month. On weekdays during the university examination season, their numbers can reach up to 300.

## GUESTS USING 3<sup>RD</sup> AND 4<sup>TH</sup> FLOORS, 2013-2014