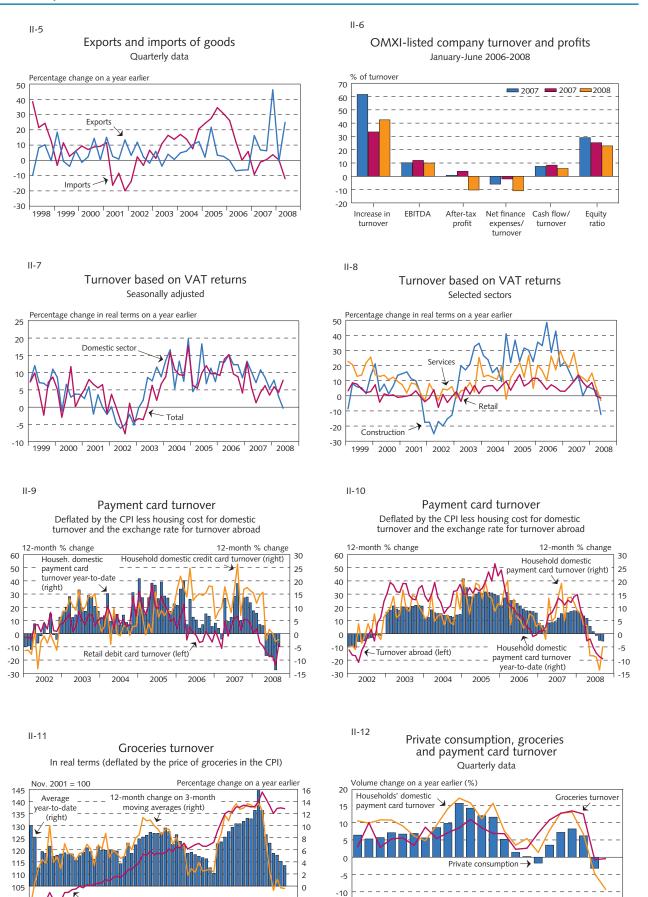

1. Index base periods: Consumer price index: May 1988=100; other price indices: March 1997=100. 2. Annualised inflation.

|                                                                  |               |        | Value  | % change <sup>1</sup> on |          | Year-to-date <sup>1</sup> |                |
|------------------------------------------------------------------|---------------|--------|--------|--------------------------|----------|---------------------------|----------------|
|                                                                  | Latest        | Latest | 1 year | previous                 | previous |                           | Change on      |
| II Output and demand                                             | period        | value  | ago    | period                   | year     | Value                     | prev. year (%) |
| GDP (b.kr.)                                                      | Q2/2008       | 370.8  | 322.3  | 7.4                      | 5.0      | 695.1                     | 4.1            |
| National expenditure (b.kr.)                                     | Q2/2008       | 382.5  | 364.2  | -1.3                     | -8.0     | 743.9                     | -2.6           |
| Private consumption (b.kr.)                                      | Q2/2008       | 209.6  | 190.3  | 0.8                      | -3.2     | 403.4                     | 1.3            |
| Public consumption (b.kr.)                                       | Q2/2008       | 88.5   | 79.3   | 1.0                      | 3.8      | 173.8                     | 4.1            |
| Gross fixed investment (b.kr.)                                   | Q2/2008       | 84.3   | 93.5   | -5.4                     | -25.8    | 164.3                     | -16.3          |
| Exports of goods and services (b. kr.)                           | Q2/2008       | 174.9  | 106.6  | 28.4                     | 24.9     | 288.7                     | 12.3           |
| Imports of goods and services (b. kr.)                           | Q2/2008       | -186.6 | -148.5 | 1.7                      | -12.0    | -337.4                    | -6.3           |
| Domestic turnover according to VAT returns (b. kr.) <sup>1</sup> | May-June '08  | 317.8  | 283.3  | -1.0                     | -0.3     | 846.3                     | 3.5            |
| Turnover in grocery stores (b.kr.)                               | September '08 | 126.2  | 129.7  | -10.6                    | -2.7     | 135.6                     | 3.4            |
| Credit and debit card turnover (b.kr.) <sup>1</sup>              | September '08 | 61.2   | 57.6   | 1.8                      | -9.5     | 540.8                     | -7.1           |
| Turnover of publicly listed companies on OMXI (b.kr.)            | Q2/2008       | 327.5  | 229.8  | 77.9                     | 42.5     | 327.5                     | 42.5           |
| Cement sales (thous. tons)                                       | September '08 | 23.3   | 29.6   | 11.4                     | -21.3    | 195.3                     | -17.0          |
| Automobile registrations (number)                                | September '08 | 761    | 1,700  | 27.3                     | -55.2    | 11,848                    | -30.7          |