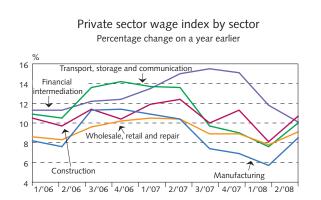

III Foreign trade and external economic conditions





III-16



Export prices Currency-weighted for marine exports and in USD for aluminium



III-17

#### Crude oil and gasoline prices Forward based on futures prices



III-19





Commodity prices in international markets Weekly data



111-20

III-18

Real effective exchange rate of the króna Monthly data, relative consumer prices



# IV Labour market and wages



IV-3

Unemployment rate and labour participation rate Statistics Iceland labour market survey





Labour use Survey-based



IV-7

IV-5





IV-4

Employed persons and number of persons at work Quarterly data



IV-6

Labour use Contribution of age groups to total hours worked



IV-8

Wage changes by sectors Statistics Iceland wage index



# IV Labour market and wages



# V Public finances

V-1

IV-9

IV-10

Private sector wage index by occupational group Percentage change on a year earlier





2006

Public sector revenues, expenditures and balance





V-3

2005

-5

-10

-15

Local government revenues, expenditures and balance In real terms deflated by CPI

2007









2

0

-2

2008

V-2







Tax revenues 4-month moving averages in real terms



## V Public finances



# VI Asset markets



VI-3





VI-5

Advertised property and average time-to-sale Advertisements on the Morgunbladid real estate website





Residential housing prices in Greater Reykjavík Price per m<sup>2</sup>, 3-month moving averages



#### VI-4

VI-2

Residential housing prices in Greater Reykjavík Condominiums and detached housing









## VI Asset markets

-10



-20