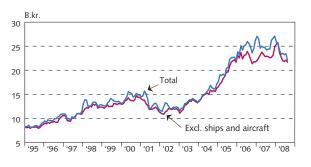

1. Index base periods: Consumer price index: May 1988=100; other price indices: March 1997=100. 2. Annualised inflation.

|                                                                  |               |        | Value  | % change <sup>1</sup> on |          | Year-to-date <sup>1</sup> |                |
|------------------------------------------------------------------|---------------|--------|--------|--------------------------|----------|---------------------------|----------------|
|                                                                  | Latest        | Latest | 1 year | previous                 | previous |                           | Change on      |
| II Output and demand                                             | period        | value  | ago    | period                   | year     | Value                     | prev. year (%) |
| GDP (b.kr.)                                                      | Q2/2008       | 370.8  | 322.3  | 7.4                      | 5.0      | 695.1                     | 4.1            |
| National expenditure (b.kr.)                                     | Q2/2008       | 382.5  | 364.2  | -1.3                     | -8.0     | 743.9                     | -2.6           |
| Private consumption (b.kr.)                                      | Q2/2008       | 209.6  | 190.3  | 0.8                      | -3.2     | 403.4                     | 1.3            |
| Public consumption (b.kr.)                                       | Q2/2008       | 88.5   | 79.3   | 1.0                      | 3.8      | 173.8                     | 4.1            |
| Gross fixed investment (b.kr.)                                   | Q2/2008       | 84.3   | 93.5   | -5.4                     | -25.8    | 164.3                     | -16.3          |
| Exports of goods and services (b. kr.)                           | Q2/2008       | 174.9  | 106.6  | 28.4                     | 24.9     | 288.7                     | 12.3           |
| Imports of goods and services (b. kr.)                           | Q2/2008       | -186.6 | -148.5 | 1.7                      | -12.0    | -337.4                    | -6.3           |
| Domestic turnover according to VAT returns (b. kr.) <sup>1</sup> | May-June '08  | 317.8  | 283.3  | -1.0                     | -0.3     | 846.3                     | 3.5            |
| Turnover in grocery stores (b.kr.)                               | September '08 | 126.2  | 129.7  | -10.6                    | -2.7     | 135.6                     | 3.4            |
| Credit and debit card turnover (b.kr.) <sup>1</sup>              | September '08 | 61.2   | 57.6   | 1.8                      | -9.5     | 540.8                     | -7.1           |
| Turnover of publicly listed companies on OMXI (b.kr.)            | Q2/2008       | 327.5  | 229.8  | 77.9                     | 42.5     | 327.5                     | 42.5           |
| Cement sales (thous. tons)                                       | September '08 | 23.3   | 29.6   | 11.4                     | -21.3    | 195.3                     | -17.0          |
| Automobile registrations (number)                                | September '08 | 761    | 1,700  | 27.3                     | -55.2    | 11,848                    | -30.7          |