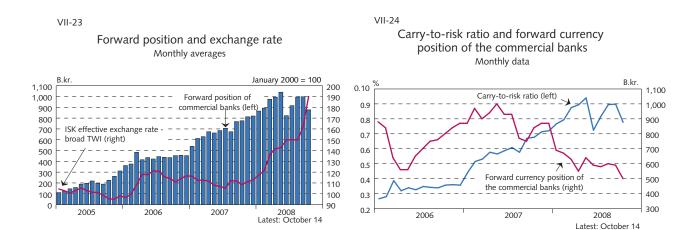

x revenues 4-month moving averages in real terms



## V Public finances



# VI Asset markets



VI-3





VI-5

Advertised property and average time-to-sale Advertisements on the Morgunbladid real estate website





Residential housing prices in Greater Reykjavík Price per m<sup>2</sup>, 3-month moving averages



#### VI-4

VI-2

Residential housing prices in Greater Reykjavík Condominiums and detached housing









## VI Asset markets

-10



-20

## VII Financial markets







Long-term nominal Treasury bond yields Dailly data





1998 1999 2000 2001 2002 2003 2004 2005 2006 2007 2008

Spread between

5-year T-bond rates

(RIKB 13 0517)

Spread

etweer

T-bill rate

rates

Spread betweer

interbank market

10

9

8

3

2

1



# VII Financial markets



# VII Financial markets



VII-25





VII-27

Nominal and real effective exchange rate of the króna Monthly averages







VII-28

VII-26