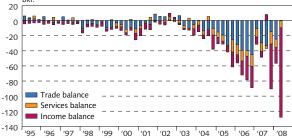

| October 20 '08 | 193.3   | 116.1   | 36.1     | 77.2     | 152.1 | 33.8           |

adjustment is made only for percentage changes and not applied to the original stock figures. 2. All figures except for two last columns are based on 4-week averages.

## I Inflation and inflation expectations



Spread between RIKB 03 1010 and RIKS 03 0210.
 Spread between RIKB 13 0517 and RIKS 15 1001.
 Spread between RIKB 13 0517 and HFF150914.

# I Inflation and inflation expectations



# II Output and demand



GDP (%)

# II Output and demand



-15

-2

-4

Seasonally adjusted 3-month moving averages (left)

# II Output and demand



111-2

Bkı

# III Foreign trade and external economic conditions



'97 '98 Net current transfer is included in factor income

Components of current account



111-4 Merchandise imports and exports 12- and 3-month moving averages, at fixed exchange rates



'07

# III Foreign trade and external economic conditions



III-7

III-9

Volume changes on main export products Quarterly data



Merchandise exports 3-month moving averages, at fixed exchange rates



III-11

Seasonally adjusted merchandise imports 3-month moving averages, at fixed prices and exchange rates





111-8

Volume changes on main import products Quarterly data



#### III-10

#### Merchandise exports by category 3-month moving averages, export value at fixed exchange rates



III-12

Merchandise trade in January - August 2006-2008





General Imported Marine General imports consum. exports exports

# III Foreign trade and external economic conditions





III-16



Export pri