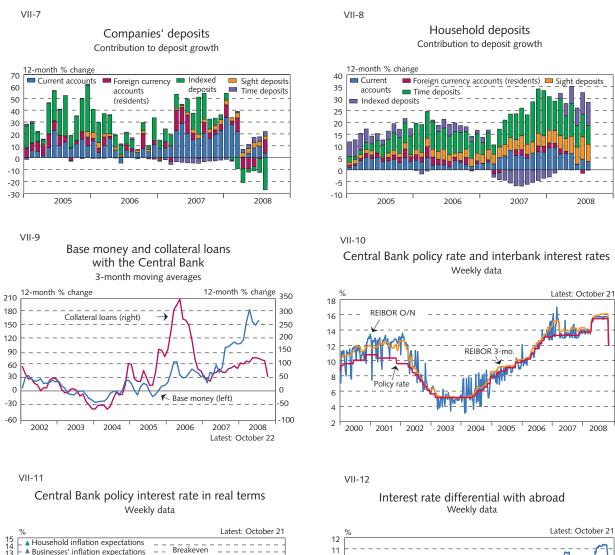

IV-9

IV-10

Private sector wage index by occupational group Percentage change on a year earlier





2006

Public sector revenues, expenditures and balance





V-3

2005

-5

-10

-15

Local government revenues, expenditures and balance In real terms deflated by CPI

2007









2

0

-2

2008

V-2







Tax revenues 4-month moving averages in real terms



## V Public finances



# VI Asset markets



VI-3





VI-5

Advertised property and average time-to-sale Advertisements on the Morgunbladid real estate website





Residential housing prices in Greater Reykjavík Price per m<sup>2</sup>, 3-month moving averages



#### VI-4

VI-2

Residential housing prices in Greater Reykjavík Condominiums and detached housing









## VI Asset markets

-10



-20

## VII Financial markets







Long-term nominal Treasury bond yields Dailly data





1998 1999 2000 2001 2002 2003 2004 2005 2006 2007 2008

Spread between

5-year T-bond rates

(RIKB 13 0517)

Spread

etweer

T-bill rate

rates

Spread betweer

interbank market

10

9

8

3

2

1



# VII Financial markets



# VII Financial markets



VII-25





VII-27

Nominal and real effective exchange rate of the króna Monthly averages







VII-28

VII-26