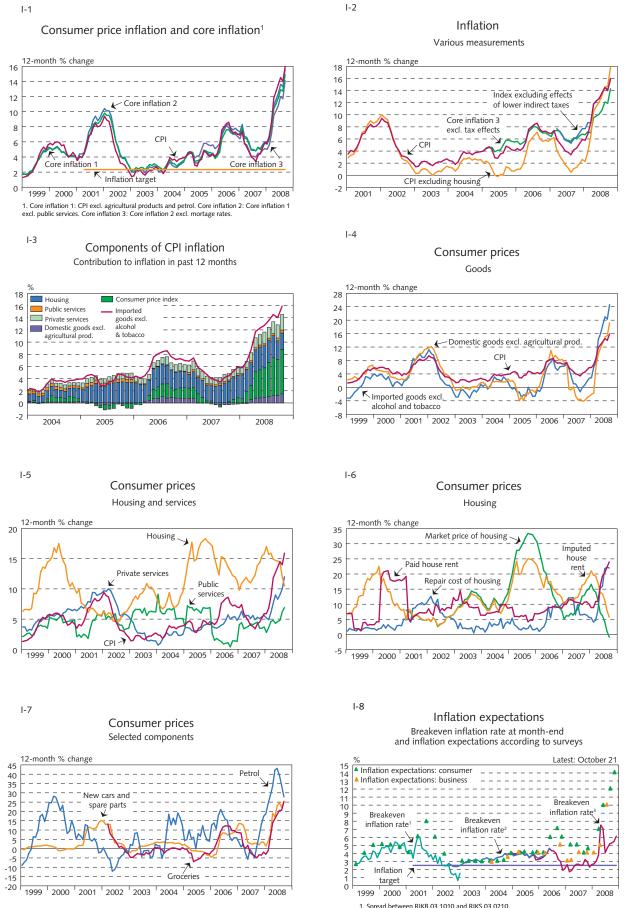

# Overview of economic indicators

|                                                            | Latest          | Latest | on prev. | Change (%)<br>over 6 | over 12 | Contribution<br>to 12-mo. | 12-mo. ch.<br>1 year |
|------------------------------------------------------------|-----------------|--------|----------|----------------------|---------|---------------------------|----------------------|
| I Inflation and inflation expectations <sup>1</sup>        | period          | value  | month    | months <sup>2</sup>  | months  | inflation (%)             | ago (%)              |
| Consumer price index                                       | October '08     | 322.3  | 2.2      | 15.2                 | 15.9    |                           | 4.5                  |
| Core index 1 (CPI excl. agricultural products and petrol)  | October '08     | 181.2  | 2.3      | 15.1                 | 14.9    | 13.2                      | 5.0                  |
| Core index 2 (core index 1 excl. public services)          | October '08     | 183.4  | 2.4      | 15.8                 | 15.6    | 12.8                      | 5.1                  |
| Domestic goods excl. agricultural products                 | October '08     | 160.7  | 4.0      | 24.3                 | 19.2    | 1.4                       | -3.9                 |
| Agricultural products                                      | October '08     | 152.5  | 2.7      | 14.0                 | 17.4    | 1.0                       | -2.2                 |
| Imported goods excl. alcohol and tobacco                   | October '08     | 146.5  | 4.0      | 22.3                 | 24.6    | 8.0                       | 0.7                  |
| - food and beverages                                       | October '08     | 169.7  | 8.2      | 47.8                 | 43.1    | 1.1                       | -5.0                 |
| - cars and spare parts                                     | October '08     | 162.5  | 2.4      | 10.9                 | 25.5    | 2.2                       | 2.1                  |
| - petrol                                                   | October '08     | 216.9  | -3.4     | 12.8                 | 27.8    | 1.3                       | 6.8                  |
| - imported goods excl. food and beverages                  | October '08     | 120.7  | 6.3      | 27.3                 | 20.1    | 3.4                       | -0.4                 |
| Housing                                                    | October '08     | 308.6  | -0.6     | 7.4                  | 10.5    | 2.6                       | 14.3                 |
| Public services                                            | October '08     | 163.2  | 0.8      | 6.5                  | 6.9     | 0.5                       | 3.5                  |
| Private services                                           | October '08     | 180.8  | 2.0      | 14.4                 | 12.0    | 2.5                       | 5.1                  |
| Groceries (perishables)                                    | October '08     | 158.7  | 4.7      | 27.8                 | 25.2    | 3.7                       | -3.3                 |
| Weighted import exchange rate index (Dec. 31, 1994=100) So | eptember 30 '08 | 161.3  | 19.0     | 50.1                 | 62.3    |                           | -1.3                 |