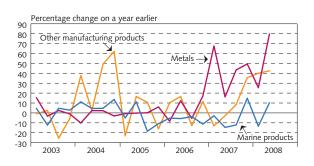

1. Index base periods: Consumer price index: May 1988=100; other price indices: March 1997=100. 2. Annualised inflation.

|                                                                  |               |        | Value  | % change <sup>1</sup> on |          | Year-to-date <sup>1</sup> |                |
|------------------------------------------------------------------|---------------|--------|--------|--------------------------|----------|---------------------------|----------------|
|                                                                  | Latest        | Latest | 1 year | previous                 | previous |                           | Change on      |
| II Output and demand                                             | period        | value  | ago    | period                   | year     | Value                     | prev. year (%) |
| GDP (b.kr.)                                                      | Q2/2008       | 370.8  | 322.3  | 7.4                      | 5.0      | 695.1                     | 4.1            |
| National expenditure (b.kr.)                                     | Q2/2008       | 382.5  | 364.2  | -1.3                     | -8.0     | 743.9                     | -2.6           |
| Private consumption (b.kr.)                                      | Q2/2008       | 209.6  | 190.3  | 0.8                      | -3.2     | 403.4                     | 1.3            |
| Public consumption (b.kr.)                                       | Q2/2008       | 88.5   | 79.3   | 1.0                      | 3.8      | 173.8                     | 4.1            |
| Gross fixed investment (b.kr.)                                   | Q2/2008       | 84.3   | 93.5   | -5.4                     | -25.8    | 164.3                     | -16.3          |
| Exports of goods and services (b. kr.)                           | Q2/2008       | 174.9  | 106.6  | 28.4                     | 24.9     | 288.7                     | 12.3           |
| Imports of goods and services (b. kr.)                           | Q2/2008       | -186.6 | -148.5 | 1.7                      | -12.0    | -337.4                    | -6.3           |
| Domestic turnover according to VAT returns (b. kr.) <sup>1</sup> | May-June '08  | 317.8  | 283.3  | -1.0                     | -0.3     | 846.3                     | 3.5            |
| Turnover in grocery stores (b.kr.)                               | September '08 | 126.2  | 129.7  | -10.6                    | -2.7     | 135.6                     | 3.4            |
| Credit and debit card turnover (b.kr.) <sup>1</sup>              | September '08 | 61.2   | 57.6   | 1.8                      | -9.5     | 540.8                     | -7.1           |
| Turnover of publicly listed companies on OMXI (b.kr.)            | Q2/2008       | 327.5  | 229.8  | 77.9                     | 42.5     | 327.5                     | 42.5           |
| Cement sales (thous. tons)                                       | September '08 | 23.3   | 29.6   | 11.4                     | -21.3    | 195.3                     | -17.0          |
| Automobile registrations (number)                                | September '08 | 761    | 1,700  | 27.3                     | -55.2    | 11,848                    | -30.7          |