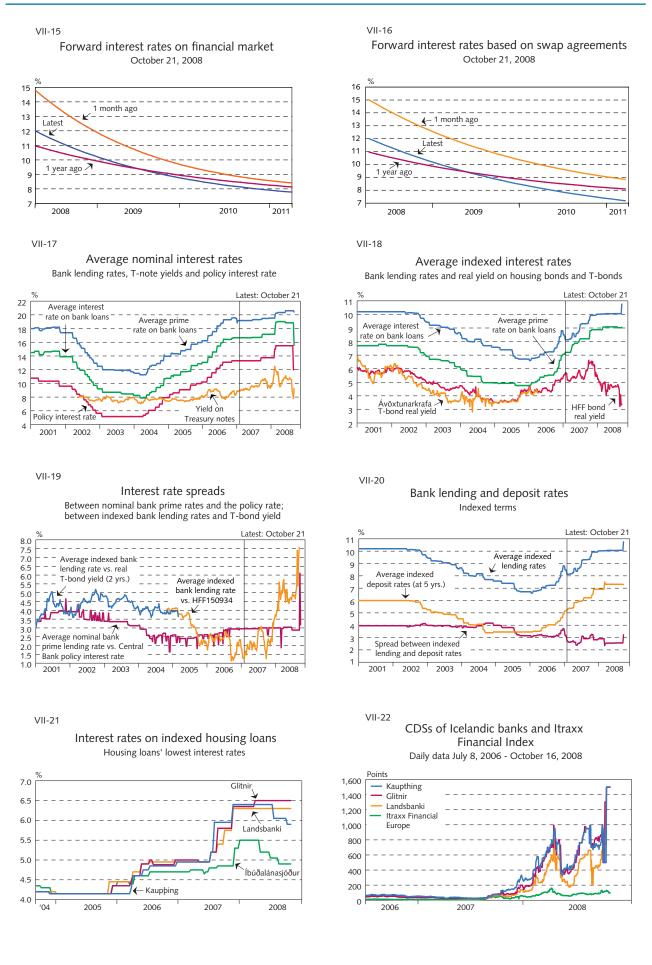

0

-2

2008

V-2







Tax revenues 4-month moving averages in real terms



## V Public finances



# VI Asset markets



VI-3





VI-5

Advertised property and average time-to-sale Advertisements on the Morgunbladid real estate website





Residential housing prices in Greater Reykjavík Price per m<sup>2</sup>, 3-month moving averages



#### VI-4

VI-2

Residential housing prices in Greater Reykjavík Condominiums and detached housing









## VI Asset markets

-10



-20

## VII Financial markets







Long-term nominal Treasury bond yields Dailly data





1998 1999 2000 2001 2002 2003 2004 2005 2006 2007 2008

Spread between

5-year T-bond rates

(RIKB 13 0517)

Spread

etweer

T-bill rate

rates

Spread betweer

interbank market

10

9

8

3

2

1



# VII Financial markets



# VII Financial markets



VII-25





VII-27

Nominal and real effective exchange rate of the króna Monthly averages







VII-28

VII-26