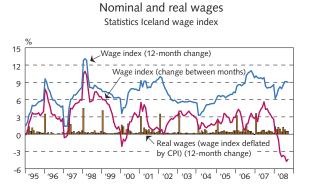

# Overview of economic indicators

|                                                            | Latest          | Latest | on prev. | Change (%)<br>over 6 | over 12 | Contribution<br>to 12-mo. | 12-mo. ch.<br>1 year |
|------------------------------------------------------------|-----------------|--------|----------|----------------------|---------|---------------------------|----------------------|
| I Inflation and inflation expectations <sup>1</sup>        | period          | value  | month    | months <sup>2</sup>  | months  | inflation (%)             | ago (%)              |
| Consumer price index                                       | October '08     | 322.3  | 2.2      | 15.2                 | 15.9    |                           | 4.5                  |
| Core index 1 (CPI excl. agricultural products and petrol)  | October '08     | 181.2  | 2.3      | 15.1                 | 14.9    | 13.2                      | 5.0                  |
| Core index 2 (core index 1 excl. public services)          | October '08     | 183.4  | 2.4      | 15.8                 | 15.6    | 12.8                      | 5.1                  |
| Domestic goods excl. agricultural products                 | October '08     | 160.7  | 4.0      | 24.3                 | 19.2    | 1.4                       | -3.9                 |
| Agricultural products                                      | October '08     | 152.5  | 2.7      | 14.0                 | 17.4    | 1.0                       | -2.2                 |
| Imported goods excl. alcohol and tobacco                   | October '08     | 146.5  | 4.0      | 22.3                 | 24.6    | 8.0                       | 0.7                  |
| - food and beverages                                       | October '08     | 169.7  | 8.2      | 47.8                 | 43.1    | 1.1                       | -5.0                 |
| - cars and spare parts                                     | October '08     | 162.5  | 2.4      | 10.9                 | 25.5    | 2.2                       | 2.1                  |
| - petrol                                                   | October '08     | 216.9  | -3.4     | 12.8                 | 27.8    | 1.3                       | 6.8                  |
| - imported goods excl. food and beverages                  | October '08     | 120.7  | 6.3      | 27.3                 | 20.1    | 3.4                       | -0.4                 |
| Housing                                                    | October '08     | 308.6  | -0.6     | 7.4                  | 10.5    | 2.6                       | 14.3                 |
| Public services                                            | October '08     | 163.2  | 0.8      | 6.5                  | 6.9     | 0.5                       | 3.5                  |
| Private services                                           | October '08     | 180.8  | 2.0      | 14.4                 | 12.0    | 2.5                       | 5.1                  |
| Groceries (perishables)                                    | October '08     | 158.7  | 4.7      | 27.8                 | 25.2    | 3.7                       | -3.3                 |
| Weighted import exchange rate index (Dec. 31, 1994=100) So | eptember 30 '08 | 161.3  | 19.0     | 50.1                 | 62.3    |                           | -1.3                 |