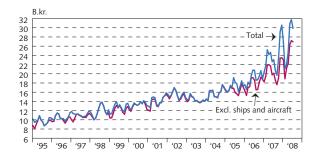

1. Index base periods: Consumer price index: May 1988=100; other price indices: March 1997=100. 2. Annualised inflation.

|                                                                  |               |        | Value  | % change <sup>1</sup> on |          | Year-to-date <sup>1</sup> |                |
|------------------------------------------------------------------|---------------|--------|--------|--------------------------|----------|---------------------------|----------------|
|                                                                  | Latest        | Latest | 1 year | previous                 | previous |                           | Change on      |
| II Output and demand                                             | period        | value  | ago    | period                   | year     | Value                     | prev. year (%) |
| GDP (b.kr.)                                                      | Q2/2008       | 370.8  | 322.3  | 7.4                      | 5.0      | 695.1                     | 4.1            |
| National expenditure (b.kr.)                                     | Q2/2008       | 382.5  | 364.2  | -1.3                     | -8.0     | 743.9                     | -2.6           |
| Private consumption (b.kr.)                                      | Q2/2008       | 209.6  | 190.3  | 0.8                      | -3.2     | 403.4                     | 1.3            |
| Public consumption (b.kr.)                                       | Q2/2008       | 88.5   | 79.3   | 1.0                      | 3.8      | 173.8                     | 4.1            |
| Gross fixed investment (b.kr.)                                   | Q2/2008       | 84.3   | 93.5   | -5.4                     | -25.8    | 164.3                     | -16.3          |
| Exports of goods and services (b. kr.)                           | Q2/2008       | 174.9  | 106.6  | 28.4                     | 24.9     | 288.7                     | 12.3           |
| Imports of goods and services (b. kr.)                           | Q2/2008       | -186.6 | -148.5 | 1.7                      | -12.0    | -337.4                    | -6.3           |
| Domestic turnover according to VAT returns (b. kr.) <sup>1</sup> | May-June '08  | 317.8  | 283.3  | -1.0                     | -0.3     | 846.3                     | 3.5            |
| Turnover in grocery stores (b.kr.)                               | September '08 | 126.2  | 129.7  | -10.6                    | -2.7     | 135.6                     | 3.4            |
| Credit and debit card turnover (b.kr.) <sup>1</sup>              | September '08 | 61.2   | 57.6   | 1.8                      | -9.5     | 540.8                     | -7.1           |
| Turnover of publicly listed companies on OMXI (b.kr.)            | Q2/2008       | 327.5  | 229.8  | 77.9                     | 42.5     | 327.5                     | 42.5           |
| Cement sales (thous. tons)                                       | September '08 | 23.3   | 29.6   | 11.4                     | -21.3    | 195.3                     | -17.0          |
| Automobile registrations (number)                                | September '08 | 761    | 1,700  | 27.3                     | -55.2    | 11,848                    | -30.7          |