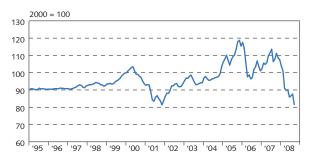

# Overview of economic indicators

|                                                            | Latest          | Latest | on prev. | Change (%)<br>over 6 | over 12 | Contribution<br>to 12-mo. | 12-mo. ch.<br>1 year |
|------------------------------------------------------------|-----------------|--------|----------|----------------------|---------|---------------------------|----------------------|
| I Inflation and inflation expectations <sup>1</sup>        | period          | value  | month    | months <sup>2</sup>  | months  | inflation (%)             | ago (%)              |
| Consumer price index                                       | October '08     | 322.3  | 2.2      | 15.2                 | 15.9    |                           | 4.5                  |
| Core index 1 (CPI excl. agricultural products and petrol)  | October '08     | 181.2  | 2.3      | 15.1                 | 14.9    | 13.2                      | 5.0                  |
| Core index 2 (core index 1 excl. public services)          | October '08     | 183.4  | 2.4      | 15.8                 | 15.6    | 12.8                      | 5.1                  |
| Domestic goods excl. agricultural products                 | October '08     | 160.7  | 4.0      | 24.3                 | 19.2    | 1.4                       | -3.9                 |
| Agricultural products                                      | October '08     | 152.5  | 2.7      | 14.0                 | 17.4    | 1.0                       | -2.2                 |
| Imported goods excl. alcohol and tobacco                   | October '08     | 146.5  | 4.0      | 22.3                 | 24.6    | 8.0                       | 0.7                  |
| - food and beverages                                       | October '08     | 169.7  | 8.2      | 47.8                 | 43.1    | 1.1                       | -5.0                 |
| - cars and spare parts                                     | October '08     | 162.5  | 2.4      | 10.9                 | 25.5    | 2.2                       | 2.1                  |
| - petrol                                                   | October '08     | 216.9  | -3.4     | 12.8                 | 27.8    | 1.3                       | 6.8                  |
| - imported goods excl. food and beverages                  | October '08     | 120.7  | 6.3      | 27.3                 | 20.1    | 3.4                       | -0.4                 |
| Housing                                                    | October '08     | 308.6  | -0.6     | 7.4                  | 10.5    | 2.6                       | 14.3                 |
| Public services                                            | October '08     | 163.2  | 0.8      | 6.5                  | 6.9     | 0.5                       | 3.5                  |
| Private services                                           | October '08     | 180.8  | 2.0      | 14.4                 | 12.0    | 2.5                       | 5.1                  |
| Groceries (perishables)                                    | October '08     | 158.7  | 4.7      | 27.8                 | 25.2    | 3.7                       | -3.3                 |
| Weighted import exchange rate index (Dec. 31, 1994=100) So | eptember 30 '08 | 161.3  | 19.0     | 50.1                 | 62.3    |                           | -1.3                 |