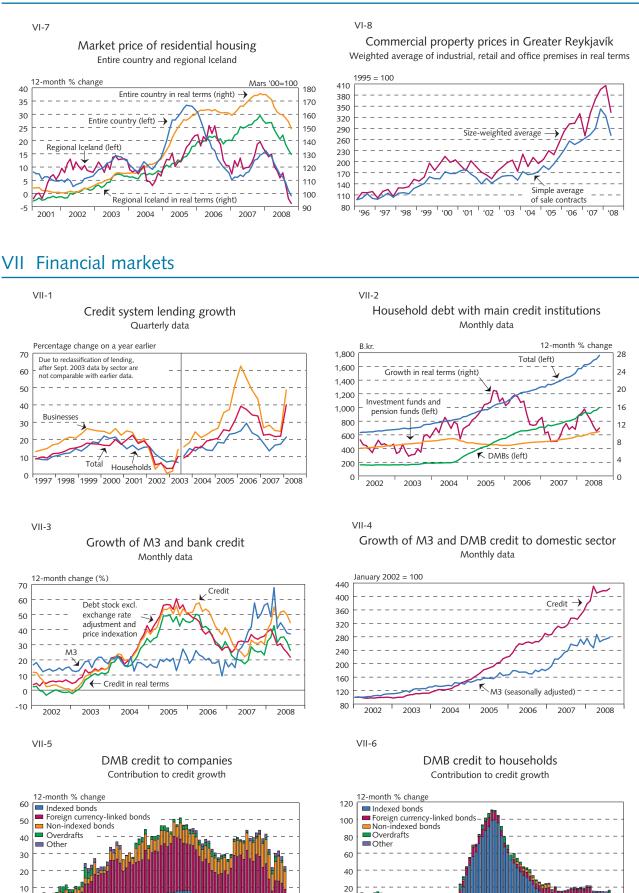

ages



# V Public finances

V-1

IV-9

IV-10

Private sector wage index by occupational group Percentage change on a year earlier





2006

Public sector revenues, expenditures and balance





V-3

2005

-5

-10

-15

Local government revenues, expenditures and balance In real terms deflated by CPI

2007









2

0

-2

2008

V-2







Tax revenues 4-month moving averages in real terms



## V Public finances



# VI Asset markets



VI-3





VI-5

Advertised property and average time-to-sale Advertisements on the Morgunbladid real estate website





Residential housing prices in Greater Reykjavík Price per m<sup>2</sup>, 3-month moving averages



#### VI-4

VI-2

Residential housing prices in Greater Reykjavík Condominiums and detached housing









## VI Asset markets

-10



-20

## VII Financial markets







Long-term nominal Treasury bond yields Dailly data





1998 1999 2000 2001 2002 2003 2004 2005 2006 2007 2008

Spread between

5-year T-bond rates

(RIKB 13 0517)

Spread

etweer

T-bill rate

rates

Spread betweer

interbank market

10

9

8

3

2

1



# VII Financial markets



# VII Financial markets



VII-25





VII-27

Nominal and real effective exchange rate of the króna Monthly averages







VII-28

VII-26