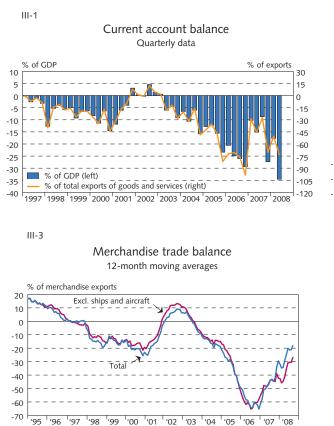

e index of króna (Dec. 31, 1991=100) <sup>2</sup>                                                   | October 20 '08 | 193.3   | 116.1   | 36.1     | 77.2     | 152.1 | 33.8           |

adjustment is made only for percentage changes and not applied to the original stock figures. 2. All figures except for two last columns are based on 4-week averages.

## I Inflation and inflation expectations



Spread between RIKB 03 1010 and RIKS 03 0210.
 Spread between RIKB 13 0517 and RIKS 15 1001.
 Spread between RIKB 13 0517 and HFF150914.

# I Inflation and inflation expectations



# II Output and demand



GDP (%)

# II Output and demand



-15

-2

-4

Seasonally adjusted 3-month moving averages (left)

# II Output and demand



111-2

Bkı

# III Foreign trade and external economic conditions



'97 '98 Net current transfer is included in factor income

Components of current account



111-4 Merchandise imports and exports 12- and 3-month moving averages, at fixed exchange rates



'07

# III Foreign trade and external economic conditions



III-7

III-9

Volume changes on main export products Quarterly data



Merchandise exports 3-month moving averages, at fixed exchange rates



III-11

Seasonally adjusted merchandise imports 3-month moving averages, at fixed prices and exchange rates





111-8

Volume changes on main import products Quarterly data



#### III-10

#### Merchandise exports by category 3-month moving averages, export value at fixed exchange rates



III-12

Merchandise trade in January - August 2006-2008





General Imported Marine General imports consum. exp