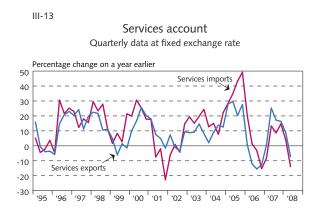

1. Index base periods: Consumer price index: May 1988=100; other price indices: March 1997=100. 2. Annualised inflation.

|                                                                  |               |        | Value  | % change <sup>1</sup> on |          | Year-to-date <sup>1</sup> |                |
|------------------------------------------------------------------|---------------|--------|--------|--------------------------|----------|---------------------------|----------------|
|                                                                  | Latest        | Latest | 1 year | previous                 | previous |                           | Change on      |
| II Output and demand                                             | period        | value  | ago    | period                   | year     | Value                     | prev. year (%) |
| GDP (b.kr.)                                                      | Q2/2008       | 370.8  | 322.3  | 7.4                      | 5.0      | 695.1                     | 4.1            |
| National expenditure (b.kr.)                                     | Q2/2008       | 382.5  | 364.2  | -1.3                     | -8.0     | 743.9                     | -2.6           |
| Private consumption (b.kr.)                                      | Q2/2008       | 209.6  | 190.3  | 0.8                      | -3.2     | 403.4                     | 1.3            |
| Public consumption (b.kr.)                                       | Q2/2008       | 88.5   | 79.3   | 1.0                      | 3.8      | 173.8                     | 4.1            |
| Gross fixed investment (b.kr.)                                   | Q2/2008       | 84.3   | 93.5   | -5.4                     | -25.8    | 164.3                     | -16.3          |
| Exports of goods and services (b. kr.)                           | Q2/2008       | 174.9  | 106.6  | 28.4                     | 24.9     | 288.7                     | 12.3           |
| Imports of goods and services (b. kr.)                           | Q2/2008       | -186.6 | -148.5 | 1.7                      | -12.0    | -337.4                    | -6.3           |
| Domestic turnover according to VAT returns (b. kr.) <sup>1</sup> | May-June '08  | 317.8  | 283.3  | -1.0                     | -0.3     | 846.3                     | 3.5            |
| Turnover in grocery stores (b.kr.)                               | September '08 | 126.2  | 129.7  | -10.6                    | -2.7     | 135.6                     | 3.4            |
| Credit and debit card turnover (b.kr.) <sup>1</sup>              | September '08 | 61.2   | 57.6   | 1.8                      | -9.5     | 540.8                     | -7.1           |
| Turnover of publicly listed companies on OMXI (b.kr.)            | Q2/2008       | 327.5  | 229.8  | 77.9                     | 42.5     | 327.5                     | 42.5           |
| Cement sales (thous. tons)                                       | September '08 | 23.3   | 29.6   | 11.4                     | -21.3    | 195.3                     | -17.0          |
| Automobile registrations (number)                                | September '08 | 761    | 1,700  | 27.3                     | -55.2    | 11,848                    | -30.7          |