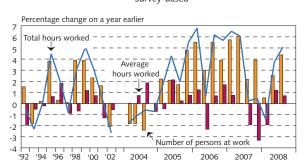

# Overview of economic indicators

|                                                            | Latest          | Latest | on prev. | Change (%)<br>over 6 | over 12 | Contribution<br>to 12-mo. | 12-mo. ch.<br>1 year |
|------------------------------------------------------------|-----------------|--------|----------|----------------------|---------|---------------------------|----------------------|
| I Inflation and inflation expectations <sup>1</sup>        | period          | value  | month    | months <sup>2</sup>  | months  | inflation (%)             | ago (%)              |
| Consumer price index                                       | October '08     | 322.3  | 2.2      | 15.2                 | 15.9    |                           | 4.5                  |
| Core index 1 (CPI excl. agricultural products and petrol)  | October '08     | 181.2  | 2.3      | 15.1                 | 14.9    | 13.2                      | 5.0                  |
| Core index 2 (core index 1 excl. public services)          | October '08     | 183.4  | 2.4      | 15.8                 | 15.6    | 12.8                      | 5.1                  |
| Domestic goods excl. agricultural products                 | October '08     | 160.7  | 4.0      | 24.3                 | 19.2    | 1.4                       | -3.9                 |
| Agricultural products                                      | October '08     | 152.5  | 2.7      | 14.0                 | 17.4    | 1.0                       | -2.2                 |
| Imported goods excl. alcohol and tobacco                   | October '08     | 146.5  | 4.0      | 22.3                 | 24.6    | 8.0                       | 0.7                  |
| - food and beverages                                       | October '08     | 169.7  | 8.2      | 47.8                 | 43.1    | 1.1                       | -5.0                 |
| - cars and spare parts                                     | October '08     | 162.5  | 2.4      | 10.9                 | 25.5    | 2.2                       | 2.1                  |
| - petrol                                                   | October '08     | 216.9  | -3.4     | 12.8                 | 27.8    | 1.3                       | 6.8                  |
| - imported goods excl. food and beverages                  | October '08     | 120.7  | 6.3      | 27.3                 | 20.1    | 3.4                       | -0.4                 |
| Housing                                                    | October '08     | 308.6  | -0.6     | 7.4                  | 10.5    | 2.6                       | 14.3                 |
| Public services                                            | October '08     | 163.2  | 0.8      | 6.5                  | 6.9     | 0.5                       | 3.5                  |
| Private services                                           | October '08     | 180.8  | 2.0      | 14.4                 | 12.0    | 2.5                       | 5.1                  |
| Groceries (perishables)                                    | October '08     | 158.7  | 4.7      | 27.8                 | 25.2    | 3.7                       | -3.3                 |
| Weighted import exchange rate index (Dec. 31, 1994=100) So | eptember 30 '08 | 161.3  | 19.0     | 50.1                 | 62.3    |                           | -1.3                 |