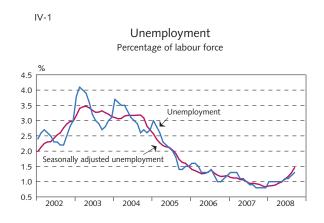

# Overview of economic indicators

|                                                            | Latest          | Latest | on prev. | Change (%)<br>over 6 | over 12 | Contribution<br>to 12-mo. | 12-mo. ch.<br>1 year |
|------------------------------------------------------------|-----------------|--------|----------|----------------------|---------|---------------------------|----------------------|
| I Inflation and inflation expectations <sup>1</sup>        | period          | value  | month    | months <sup>2</sup>  | months  | inflation (%)             | ago (%)              |
| Consumer price index                                       | October '08     | 322.3  | 2.2      | 15.2                 | 15.9    |                           | 4.5                  |
| Core index 1 (CPI excl. agricultural products and petrol)  | October '08     | 181.2  | 2.3      | 15.1                 | 14.9    | 13.2                      | 5.0                  |
| Core index 2 (core index 1 excl. public services)          | October '08     | 183.4  | 2.4      | 15.8                 | 15.6    | 12.8                      | 5.1                  |
| Domestic goods excl. agricultural products                 | October '08     | 160.7  | 4.0      | 24.3                 | 19.2    | 1.4                       | -3.9                 |
| Agricultural products                                      | October '08     | 152.5  | 2.7      | 14.0                 | 17.4    | 1.0                       | -2.2                 |
| Imported goods excl. alcohol and tobacco                   | October '08     | 146.5  | 4.0      | 22.3                 | 24.6    | 8.0                       | 0.7                  |
| - food and beverages                                       | October '08     | 169.7  | 8.2      | 47.8                 | 43.1    | 1.1                       | -5.0                 |
| - cars and spare parts                                     | October '08     | 162.5  | 2.4      | 10.9                 | 25.5    | 2.2                       | 2.1                  |
| - petrol                                                   | October '08     | 216.9  | -3.4     | 12.8                 | 27.8    | 1.3                       | 6.8                  |
| - imported goods excl. food and beverages                  | October '08     | 120.7  | 6.3      | 27.3                 | 20.1    | 3.4                       | -0.4                 |
| Housing                                                    | October '08     | 308.6  | -0.6     | 7.4                  | 10.5    | 2.6                       | 14.3                 |
| Public services                                            | October '08     | 163.2  | 0.8      | 6.5                  | 6.9     | 0.5                       | 3.5                  |
| Private services                                           | October '08     | 180.8  | 2.0      | 14.4                 | 12.0    | 2.5                       | 5.1                  |
| Groceries (perishables)                                    | October '08     | 158.7  | 4.7      | 27.8                 | 25.2    | 3.7                       | -3.3                 |
| Weighted import exchange rate index (Dec. 31, 1994=100) So | eptember 30 '08 | 161.3  | 19.0     | 50.1                 | 62.3    |                           | -1.3                 |