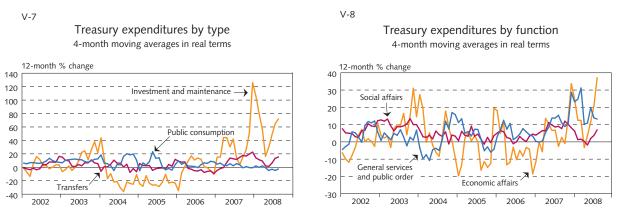

wages



IV-3

Unemployment rate and labour participation rate Statistics Iceland labour market survey





Labour use Survey-based



IV-7

IV-5





IV-4

Employed persons and number of persons at work Quarterly data



IV-6

Labour use Contribution of age groups to total hours worked



IV-8

Wage changes by sectors Statistics Iceland wage index



# IV Labour market and wages



# V Public finances

V-1

IV-9

IV-10

Private sector wage index by occupational group Percentage change on a year earlier





2006

Public sector revenues, expenditures and balance





V-3

2005

-5

-10

-15

Local government revenues, expenditures and balance In real terms deflated by CPI

2007









2

0

-2

2008

V-2







Tax revenues 4-month moving averages in real terms



## V Public finances



# VI Asset markets



VI-3





VI-5

Advertised property and average time-to-sale Advertisements on the Morgunbladid real estate website





Residential housing prices in Greater Reykjavík Price per m<sup>2</sup>, 3-month moving averages



#### VI-4

VI-2

Residential housing prices in Greater Reykjavík Condominiums and detached housing









## VI Asset markets

-10



-20

## VII Financial markets







Long-term nominal Treasury bond yields Dailly data





1998 1999 2000 2001 2002 2003 2004 2005 2006 2007 2008

Spread between

5-year T-bond rates

(RIKB 13 0517)

Spread

etweer

T-bill rate

rates

Spread betweer

interbank market

10

9

8

3

2

1



# VII Financial markets



# VII Financial markets



VII-25





VII-27

Nominal and real effective exchange rate of the krón