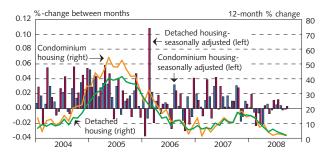

1. Index base periods: Consumer price index: May 1988=100; other price indices: March 1997=100. 2. Annualised inflation.

|                                                                  |               |        | Value  | % change <sup>1</sup> on |          | Year-to-date <sup>1</sup> |                |
|------------------------------------------------------------------|---------------|--------|--------|--------------------------|----------|---------------------------|----------------|
|                                                                  | Latest        | Latest | 1 year | previous                 | previous |                           | Change on      |
| II Output and demand                                             | period        | value  | ago    | period                   | year     | Value                     | prev. year (%) |
| GDP (b.kr.)                                                      | Q2/2008       | 370.8  | 322.3  | 7.4                      | 5.0      | 695.1                     | 4.1            |
| National expenditure (b.kr.)                                     | Q2/2008       | 382.5  | 364.2  | -1.3                     | -8.0     | 743.9                     | -2.6           |
| Private consumption (b.kr.)                                      | Q2/2008       | 209.6  | 190.3  | 0.8                      | -3.2     | 403.4                     | 1.3            |
| Public consumption (b.kr.)                                       | Q2/2008       | 88.5   | 79.3   | 1.0                      | 3.8      | 173.8                     | 4.1            |
| Gross fixed investment (b.kr.)                                   | Q2/2008       | 84.3   | 93.5   | -5.4                     | -25.8    | 164.3                     | -16.3          |
| Exports of goods and services (b. kr.)                           | Q2/2008       | 174.9  | 106.6  | 28.4                     | 24.9     | 288.7                     | 12.3           |
| Imports of goods and services (b. kr.)                           | Q2/2008       | -186.6 | -148.5 | 1.7                      | -12.0    | -337.4                    | -6.3           |
| Domestic turnover according to VAT returns (b. kr.) <sup>1</sup> | May-June '08  | 317.8  | 283.3  | -1.0                     | -0.3     | 846.3                     | 3.5            |
| Turnover in grocery stores (b.kr.)                               | September '08 | 126.2  | 129.7  | -10.6                    | -2.7     | 135.6                     | 3.4            |
| Credit and debit card turnover (b.kr.) <sup>1</sup>              | September '08 | 61.2   | 57.6   | 1.8                      | -9.5     | 540.8                     | -7.1           |
| Turnover of publicly listed companies on OMXI (b.kr.)            | Q2/2008       | 327.5  | 229.8  | 77.9                     | 42.5     | 327.5                     | 42.5           |
| Cement sales (thous. tons)                                       | September '08 | 23.3   | 29.6   | 11.4                     | -21.3    | 195.3                     | -17.0          |
| Automobile registrations (number)                                | September '08 | 761    | 1,700  | 27.3                     | -55.2    | 11,848                    | -30.7          |