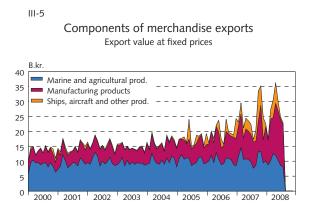

1. Index base periods: Consumer price index: May 1988=100; other price indices: March 1997=100. 2. Annualised inflation.

|                                                                  |               |        | Value  | % change <sup>1</sup> on |          | Year-to-date <sup>1</sup> |                |
|------------------------------------------------------------------|---------------|--------|--------|--------------------------|----------|---------------------------|----------------|
|                                                                  | Latest        | Latest | 1 year | previous                 | previous |                           | Change on      |
| II Output and demand                                             | period        | value  | ago    | period                   | year     | Value                     | prev. year (%) |
| GDP (b.kr.)                                                      | Q2/2008       | 370.8  | 322.3  | 7.4                      | 5.0      | 695.1                     | 4.1            |
| National expenditure (b.kr.)                                     | Q2/2008       | 382.5  | 364.2  | -1.3                     | -8.0     | 743.9                     | -2.6           |
| Private consumption (b.kr.)                                      | Q2/2008       | 209.6  | 190.3  | 0.8                      | -3.2     | 403.4                     | 1.3            |
| Public consumption (b.kr.)                                       | Q2/2008       | 88.5   | 79.3   | 1.0                      | 3.8      | 173.8                     | 4.1            |
| Gross fixed investment (b.kr.)                                   | Q2/2008       | 84.3   | 93.5   | -5.4                     | -25.8    | 164.3                     | -16.3          |
| Exports of goods and services (b. kr.)                           | Q2/2008       | 174.9  | 106.6  | 28.4                     | 24.9     | 288.7                     | 12.3           |
| Imports of goods and services (b. kr.)                           | Q2/2008       | -186.6 | -148.5 | 1.7                      | -12.0    | -337.4                    | -6.3           |
| Domestic turnover according to VAT returns (b. kr.) <sup>1</sup> | May-June '08  | 317.8  | 283.3  | -1.0                     | -0.3     | 846.3                     | 3.5            |
| Turnover in grocery stores (b.kr.)                               | September '08 | 126.2  | 129.7  | -10.6                    | -2.7     | 135.6                     | 3.4            |
| Credit and debit card turnover (b.kr.) <sup>1</sup>              | September '08 | 61.2   | 57.6   | 1.8                      | -9.5     | 540.8                     | -7.1           |
| Turnover of publicly listed companies on OMXI (b.kr.)            | Q2/2008       | 327.5  | 229.8  | 77.9                     | 42.5     | 327.5                     | 42.5           |
| Cement sales (thous. tons)                                       | September '08 | 23.3   | 29.6   | 11.4                     | -21.3    | 195.3                     | -17.0          |
| Automobile registrations (number)                                | September '08 | 761    | 1,700  | 27.3                     | -55.2    | 11,848                    | -30.7          |