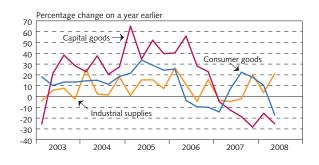

tations



# II Output and demand



GDP (%)

# II Output and demand



-15

-2

-4

Seasonally adjusted 3-month moving averages (left)

# II Output and demand



111-2

Bkı

# III Foreign trade and external economic conditions



'97 '98 Net current transfer is included in factor income

Components of current account



111-4 Merchandise imports and exports 12- and 3-month moving averages, at fixed exchange rates



'07

# III Foreign trade and external economic conditions



III-7

III-9

Volume changes on main export products Quarterly data



Merchandise exports 3-month moving averages, at fixed exchange rates



III-11

Seasonally adjusted merchandise imports 3-month moving averages, at fixed prices and exchange rates





111-8

Volume changes on main import products Quarterly data



#### III-10

#### Merchandise exports by category 3-month moving averages, export value at fixed exchange rates



III-12

Merchandise trade in January - August 2006-2008





General Imported Marine General imports consum. exports exports

# III Foreign trade and external economic conditions





III-16



Export prices Currency-weighted for marine exports and in USD for aluminium



III-17

#### Crude oil and gasoline prices Forward based on futures prices



III-19





Commodity prices in international markets Weekly data



111-20

III-18

Real effective exchange rate of the króna Monthly data, relative consumer prices



# IV Labour market and wages



IV-3

Unemployment rate and labour participation rate Statistics Iceland labour market survey





Labour use Survey-based



IV-7