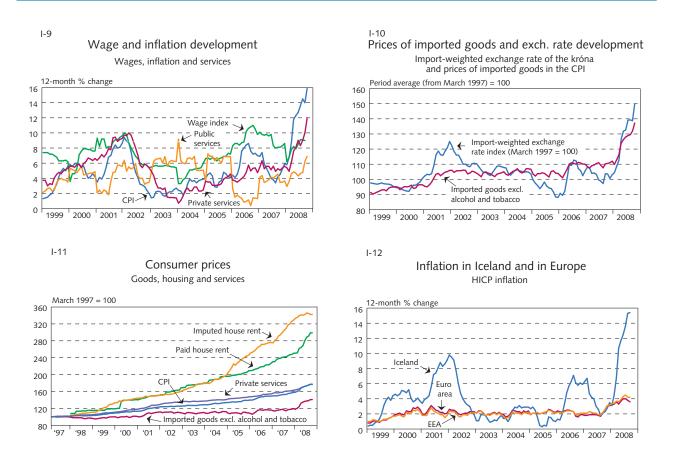

# Overview of economic indicators

|                                                            | Latest          | Latest | on prev. | Change (%)<br>over 6 | over 12 | Contribution<br>to 12-mo. | 12-mo. ch.<br>1 year |
|------------------------------------------------------------|-----------------|--------|----------|----------------------|---------|---------------------------|----------------------|
| I Inflation and inflation expectations <sup>1</sup>        | period          | value  | month    | months <sup>2</sup>  | months  | inflation (%)             | ago (%)              |
| Consumer price index                                       | October '08     | 322.3  | 2.2      | 15.2                 | 15.9    |                           | 4.5                  |
| Core index 1 (CPI excl. agricultural products and petrol)  | October '08     | 181.2  | 2.3      | 15.1                 | 14.9    | 13.2                      | 5.0                  |
| Core index 2 (core index 1 excl. public services)          | October '08     | 183.4  | 2.4      | 15.8                 | 15.6    | 12.8                      | 5.1                  |
| Domestic goods excl. agricultural products                 | October '08     | 160.7  | 4.0      | 24.3                 | 19.2    | 1.4                       | -3.9                 |
| Agricultural products                                      | October '08     | 152.5  | 2.7      | 14.0                 | 17.4    | 1.0                       | -2.2                 |
| Imported goods excl. alcohol and tobacco                   | October '08     | 146.5  | 4.0      | 22.3                 | 24.6    | 8.0                       | 0.7                  |
| - food and beverages                                       | October '08     | 169.7  | 8.2      | 47.8                 | 43.1    | 1.1                       | -5.0                 |
| - cars and spare parts                                     | October '08     | 162.5  | 2.4      | 10.9                 | 25.5    | 2.2                       | 2.1                  |
| - petrol                                                   | October '08     | 216.9  | -3.4     | 12.8                 | 27.8    | 1.3                       | 6.8                  |
| - imported goods excl. food and beverages                  | October '08     | 120.7  | 6.3      | 27.3                 | 20.1    | 3.4                       | -0.4                 |
| Housing                                                    | October '08     | 308.6  | -0.6     | 7.4                  | 10.5    | 2.6                       | 14.3                 |
| Public services                                            | October '08     | 163.2  | 0.8      | 6.5                  | 6.9     | 0.5                       | 3.5                  |
| Private services                                           | October '08     | 180.8  | 2.0      | 14.4                 | 12.0    | 2.5                       | 5.1                  |
| Groceries (perishables)                                    | October '08     | 158.7  | 4.7      | 27.8                 | 25.2    | 3.7                       | -3.3                 |
| Weighted import exchange rate index (Dec. 31, 1994=100) So | eptember 30 '08 | 161.3  | 19.0     | 50.1                 | 62.3    |                           | -1.3                 |