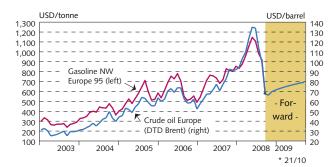

c conditions



III-7

III-9

Volume changes on main export products Quarterly data



Merchandise exports 3-month moving averages, at fixed exchange rates



III-11

Seasonally adjusted merchandise imports 3-month moving averages, at fixed prices and exchange rates





111-8

Volume changes on main import products Quarterly data



#### III-10

#### Merchandise exports by category 3-month moving averages, export value at fixed exchange rates



III-12

Merchandise trade in January - August 2006-2008





General Imported Marine General imports consum. exports exports

# III Foreign trade and external economic conditions





III-16



Export prices Currency-weighted for marine exports and in USD for aluminium



III-17

#### Crude oil and gasoline prices Forward based on futures prices



III-19





Commodity prices in international markets Weekly data



111-20

III-18

Real effective exchange rate of the króna Monthly data, relative consumer prices



# IV Labour market and wages



IV-3

Unemployment rate and labour participation rate Statistics Iceland labour market survey





Labour use Survey-based



IV-7

IV-5





IV-4

Employed persons and number of persons at work Quarterly data



IV-6

Labour use Contribution of age groups to total hours worked



IV-8

Wage changes by sectors Statistics Iceland wage index



# IV Labour market and wages



# V Public finances

V-1

IV-9

IV-10

Private sector wage index by occupational group Percentage change on a year earlier





2006

Public sector revenues, expenditures and balance





V-3

2005

-5

-10

-15

Local g