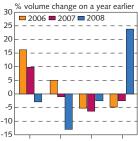

1. Index base periods: Consumer price index: May 1988=100; other price indices: March 1997=100. 2. Annualised inflation.

|                                                                  |               |        | Value  | % change <sup>1</sup> on |          | Year-to-date <sup>1</sup> |                |
|------------------------------------------------------------------|---------------|--------|--------|--------------------------|----------|---------------------------|----------------|
|                                                                  | Latest        | Latest | 1 year | previous                 | previous |                           | Change on      |
| II Output and demand                                             | period        | value  | ago    | period                   | year     | Value                     | prev. year (%) |
| GDP (b.kr.)                                                      | Q2/2008       | 370.8  | 322.3  | 7.4                      | 5.0      | 695.1                     | 4.1            |
| National expenditure (b.kr.)                                     | Q2/2008       | 382.5  | 364.2  | -1.3                     | -8.0     | 743.9                     | -2.6           |
| Private consumption (b.kr.)                                      | Q2/2008       | 209.6  | 190.3  | 0.8                      | -3.2     | 403.4                     | 1.3            |
| Public consumption (b.kr.)                                       | Q2/2008       | 88.5   | 79.3   | 1.0                      | 3.8      | 173.8                     | 4.1            |
| Gross fixed investment (b.kr.)                                   | Q2/2008       | 84.3   | 93.5   | -5.4                     | -25.8    | 164.3                     | -16.3          |
| Exports of goods and services (b. kr.)                           | Q2/2008       | 174.9  | 106.6  | 28.4                     | 24.9     | 288.7                     | 12.3           |
| Imports of goods and services (b. kr.)                           | Q2/2008       | -186.6 | -148.5 | 1.7                      | -12.0    | -337.4                    | -6.3           |
| Domestic turnover according to VAT returns (b. kr.) <sup>1</sup> | May-June '08  | 317.8  | 283.3  | -1.0                     | -0.3     | 846.3                     | 3.5            |
| Turnover in grocery stores (b.kr.)                               | September '08 | 126.2  | 129.7  | -10.6                    | -2.7     | 135.6                     | 3.4            |
| Credit and debit card turnover (b.kr.) <sup>1</sup>              | September '08 | 61.2   | 57.6   | 1.8                      | -9.5     | 540.8                     | -7.1           |
| Turnover of publicly listed companies on OMXI (b.kr.)            | Q2/2008       | 327.5  | 229.8  | 77.9                     | 42.5     | 327.5                     | 42.5           |
| Cement sales (thous. tons)                                       | September '08 | 23.3   | 29.6   | 11.4                     | -21.3    | 195.3                     | -17.0          |
| Automobile registrations (number)                                | September '08 | 761    | 1,700  | 27.3                     | -55.2    | 11,848                    | -30.7          |