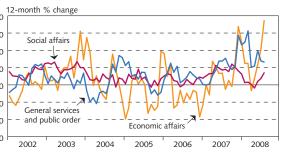

# Overview of economic indicators

|                                                            | Latest          | Latest | on prev. | Change (%)<br>over 6 | over 12 | Contribution<br>to 12-mo. | 12-mo. ch.<br>1 year |
|------------------------------------------------------------|-----------------|--------|----------|----------------------|---------|---------------------------|----------------------|
| I Inflation and inflation expectations <sup>1</sup>        | period          | value  | month    | months <sup>2</sup>  | months  | inflation (%)             | ago (%)              |
| Consumer price index                                       | October '08     | 322.3  | 2.2      | 15.2                 | 15.9    |                           | 4.5                  |
| Core index 1 (CPI excl. agricultural products and petrol)  | October '08     | 181.2  | 2.3      | 15.1                 | 14.9    | 13.2                      | 5.0                  |
| Core index 2 (core index 1 excl. public services)          | October '08     | 183.4  | 2.4      | 15.8                 | 15.6    | 12.8                      | 5.1                  |
| Domestic goods excl. agricultural products                 | October '08     | 160.7  | 4.0      | 24.3                 | 19.2    | 1.4                       | -3.9                 |
| Agricultural products                                      | October '08     | 152.5  | 2.7      | 14.0                 | 17.4    | 1.0                       | -2.2                 |
| Imported goods excl. alcohol and tobacco                   | October '08     | 146.5  | 4.0      | 22.3                 | 24.6    | 8.0                       | 0.7                  |
| - food and beverages                                       | October '08     | 169.7  | 8.2      | 47.8                 | 43.1    | 1.1                       | -5.0                 |
| - cars and spare parts                                     | October '08     | 162.5  | 2.4      | 10.9                 | 25.5    | 2.2                       | 2.1                  |
| - petrol                                                   | October '08     | 216.9  | -3.4     | 12.8                 | 27.8    | 1.3                       | 6.8                  |
| - imported goods excl. food and beverages                  | October '08     | 120.7  | 6.3      | 27.3                 | 20.1    | 3.4                       | -0.4                 |
| Housing                                                    | October '08     | 308.6  | -0.6     | 7.4                  | 10.5    | 2.6                       | 14.3                 |
| Public services                                            | October '08     | 163.2  | 0.8      | 6.5                  | 6.9     | 0.5                       | 3.5                  |
| Private services                                           | October '08     | 180.8  | 2.0      | 14.4                 | 12.0    | 2.5                       | 5.1                  |
| Groceries (perishables)                                    | October '08     | 158.7  | 4.7      | 27.8                 | 25.2    | 3.7                       | -3.3                 |
| Weighted import exchange rate index (Dec. 31, 1994=100) So | eptember 30 '08 | 161.3  | 19.0     | 50.1                 | 62.3    |                           | -1.3                 |