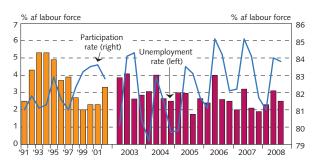

# Overview of economic indicators

|                                                            | Latest          | Latest | on prev. | Change (%)<br>over 6 | over 12 | Contribution<br>to 12-mo. | 12-mo. ch.<br>1 year |
|------------------------------------------------------------|-----------------|--------|----------|----------------------|---------|---------------------------|----------------------|
| I Inflation and inflation expectations <sup>1</sup>        | period          | value  | month    | months <sup>2</sup>  | months  | inflation (%)             | ago (%)              |
| Consumer price index                                       | October '08     | 322.3  | 2.2      | 15.2                 | 15.9    |                           | 4.5                  |
| Core index 1 (CPI excl. agricultural products and petrol)  | October '08     | 181.2  | 2.3      | 15.1                 | 14.9    | 13.2                      | 5.0                  |
| Core index 2 (core index 1 excl. public services)          | October '08     | 183.4  | 2.4      | 15.8                 | 15.6    | 12.8                      | 5.1                  |
| Domestic goods excl. agricultural products                 | October '08     | 160.7  | 4.0      | 24.3                 | 19.2    | 1.4                       | -3.9                 |
| Agricultural products                                      | October '08     | 152.5  | 2.7      | 14.0                 | 17.4    | 1.0                       | -2.2                 |
| Imported goods excl. alcohol and tobacco                   | October '08     | 146.5  | 4.0      | 22.3                 | 24.6    | 8.0                       | 0.7                  |
| - food and beverages                                       | October '08     | 169.7  | 8.2      | 47.8                 | 43.1    | 1.1                       | -5.0                 |
| - cars and spare parts                                     | October '08     | 162.5  | 2.4      | 10.9                 | 25.5    | 2.2                       | 2.1                  |
| - petrol                                                   | October '08     | 216.9  | -3.4     | 12.8                 | 27.8    | 1.3                       | 6.8                  |
| - imported goods excl. food and beverages                  | October '08     | 120.7  | 6.3      | 27.3                 | 20.1    | 3.4                       | -0.4                 |
| Housing                                                    | October '08     | 308.6  | -0.6     | 7.4                  | 10.5    | 2.6                       | 14.3                 |
| Public services                                            | October '08     | 163.2  | 0.8      | 6.5                  | 6.9     | 0.5                       | 3.5                  |
| Private services                                           | October '08     | 180.8  | 2.0      | 14.4                 | 12.0    | 2.5                       | 5.1                  |
| Groceries (perishables)                                    | October '08     | 158.7  | 4.7      | 27.8                 | 25.2    | 3.7                       | -3.3                 |
| Weighted import exchange rate index (Dec. 31, 1994=100) So | eptember 30 '08 | 161.3  | 19.0     | 50.1                 | 62.3    |                           | -1.3                 |