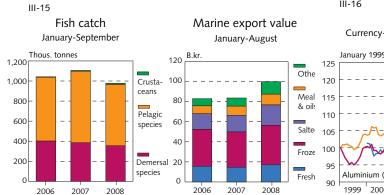

1. Index base periods: Consumer price index: May 1988=100; other price indices: March 1997=100. 2. Annualised inflation.

|                                                                  |               |        | Value  | % change <sup>1</sup> on |          | Year-to-date <sup>1</sup> |                |
|------------------------------------------------------------------|---------------|--------|--------|--------------------------|----------|---------------------------|----------------|
|                                                                  | Latest        | Latest | 1 year | previous                 | previous |                           | Change on      |
| II Output and demand                                             | period        | value  | ago    | period                   | year     | Value                     | prev. year (%) |
| GDP (b.kr.)                                                      | Q2/2008       | 370.8  | 322.3  | 7.4                      | 5.0      | 695.1                     | 4.1            |
| National expenditure (b.kr.)                                     | Q2/2008       | 382.5  | 364.2  | -1.3                     | -8.0     | 743.9                     | -2.6           |
| Private consumption (b.kr.)                                      | Q2/2008       | 209.6  | 190.3  | 0.8                      | -3.2     | 403.4                     | 1.3            |
| Public consumption (b.kr.)                                       | Q2/2008       | 88.5   | 79.3   | 1.0                      | 3.8      | 173.8                     | 4.1            |
| Gross fixed investment (b.kr.)                                   | Q2/2008       | 84.3   | 93.5   | -5.4                     | -25.8    | 164.3                     | -16.3          |
| Exports of goods and services (b. kr.)                           | Q2/2008       | 174.9  | 106.6  | 28.4                     | 24.9     | 288.7                     | 12.3           |
| Imports of goods and services (b. kr.)                           | Q2/2008       | -186.6 | -148.5 | 1.7                      | -12.0    | -337.4                    | -6.3           |
| Domestic turnover according to VAT returns (b. kr.) <sup>1</sup> | May-June '08  | 317.8  | 283.3  | -1.0                     | -0.3     | 846.3                     | 3.5            |
| Turnover in grocery stores (b.kr.)                               | September '08 | 126.2  | 129.7  | -10.6                    | -2.7     | 135.6                     | 3.4            |
| Credit and debit card turnover (b.kr.) <sup>1</sup>              | September '08 | 61.2   | 57.6   | 1.8                      | -9.5     | 540.8                     | -7.1           |
| Turnover of publicly listed companies on OMXI (b.kr.)            | Q2/2008       | 327.5  | 229.8  | 77.9                     | 42.5     | 327.5                     | 42.5           |
| Cement sales (thous. tons)                                       | September '08 | 23.3   | 29.6   | 11.4                     | -21.3    | 195.3                     | -17.0          |
| Automobile registrations (number)                                | September '08 | 761    | 1,700  | 27.3                     | -55.2    | 11,848                    | -30.7          |