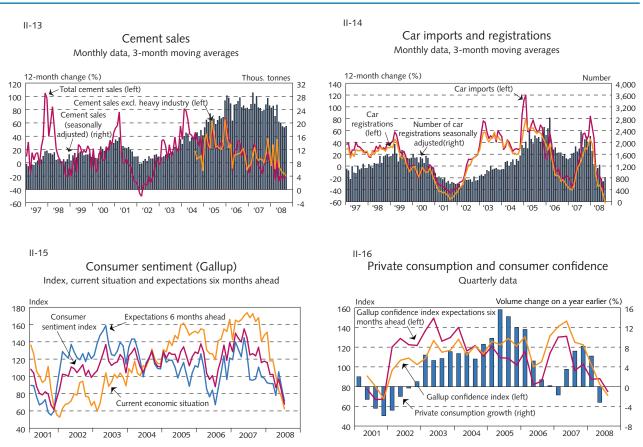

1. Index base periods: Consumer price index: May 1988=100; other price indices: March 1997=100. 2. Annualised inflation.

|                                                                  |               |        | Value  | % change <sup>1</sup> on |          | Year-to-date <sup>1</sup> |                |
|------------------------------------------------------------------|---------------|--------|--------|--------------------------|----------|---------------------------|----------------|
|                                                                  | Latest        | Latest | 1 year | previous                 | previous |                           | Change on      |
| II Output and demand                                             | period        | value  | ago    | period                   | year     | Value                     | prev. year (%) |
| GDP (b.kr.)                                                      | Q2/2008       | 370.8  | 322.3  | 7.4                      | 5.0      | 695.1                     | 4.1            |
| National expenditure (b.kr.)                                     | Q2/2008       | 382.5  | 364.2  | -1.3                     | -8.0     | 743.9                     | -2.6           |
| Private consumption (b.kr.)                                      | Q2/2008       | 209.6  | 190.3  | 0.8                      | -3.2     | 403.4                     | 1.3            |
| Public consumption (b.kr.)                                       | Q2/2008       | 88.5   | 79.3   | 1.0                      | 3.8      | 173.8                     | 4.1            |
| Gross fixed investment (b.kr.)                                   | Q2/2008       | 84.3   | 93.5   | -5.4                     | -25.8    | 164.3                     | -16.3          |
| Exports of goods and services (b. kr.)                           | Q2/2008       | 174.9  | 106.6  | 28.4                     | 24.9     | 288.7                     | 12.3           |
| Imports of goods and services (b. kr.)                           | Q2/2008       | -186.6 | -148.5 | 1.7                      | -12.0    | -337.4                    | -6.3           |
| Domestic turnover according to VAT returns (b. kr.) <sup>1</sup> | May-June '08  | 317.8  | 283.3  | -1.0                     | -0.3     | 846.3                     | 3.5            |
| Turnover in grocery stores (b.kr.)                               | September '08 | 126.2  | 129.7  | -10.6                    | -2.7     | 135.6                     | 3.4            |
| Credit and debit card turnover (b.kr.) <sup>1</sup>              | September '08 | 61.2   | 57.6   | 1.8                      | -9.5     | 540.8                     | -7.1           |
| Turnover of publicly listed companies on OMXI (b.kr.)            | Q2/2008       | 327.5  | 229.8  | 77.9                     | 42.5     | 327.5                     | 42.5           |
| Cement sales (thous. tons)                                       | September '08 | 23.3   | 29.6   | 11.4                     | -21.3    | 195.3                     | -17.0          |
| Automobile registrations (number)                                | September '08 | 761    | 1,700  | 27.3                     | -55.2    | 11,848                    | -30.7          |