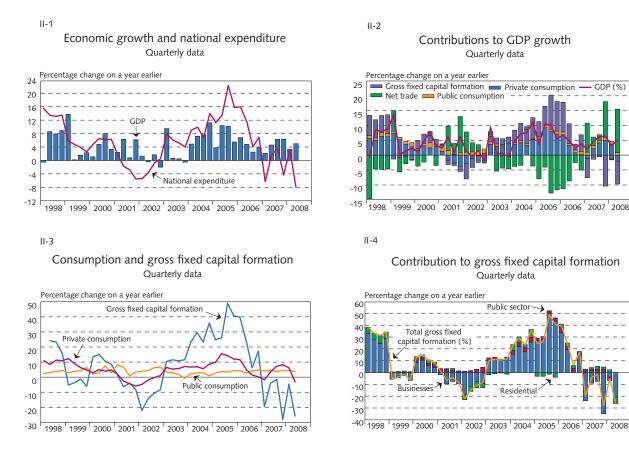

# Overview of economic indicators

|                                                            | Latest          | Latest | on prev. | Change (%)<br>over 6 | over 12 | Contribution<br>to 12-mo. | 12-mo. ch.<br>1 year |
|------------------------------------------------------------|-----------------|--------|----------|----------------------|---------|---------------------------|----------------------|
| I Inflation and inflation expectations <sup>1</sup>        | period          | value  | month    | months <sup>2</sup>  | months  | inflation (%)             | ago (%)              |
| Consumer price index                                       | October '08     | 322.3  | 2.2      | 15.2                 | 15.9    |                           | 4.5                  |
| Core index 1 (CPI excl. agricultural products and petrol)  | October '08     | 181.2  | 2.3      | 15.1                 | 14.9    | 13.2                      | 5.0                  |
| Core index 2 (core index 1 excl. public services)          | October '08     | 183.4  | 2.4      | 15.8                 | 15.6    | 12.8                      | 5.1                  |
| Domestic goods excl. agricultural products                 | October '08     | 160.7  | 4.0      | 24.3                 | 19.2    | 1.4                       | -3.9                 |
| Agricultural products                                      | October '08     | 152.5  | 2.7      | 14.0                 | 17.4    | 1.0                       | -2.2                 |
| Imported goods excl. alcohol and tobacco                   | October '08     | 146.5  | 4.0      | 22.3                 | 24.6    | 8.0                       | 0.7                  |
| - food and beverages                                       | October '08     | 169.7  | 8.2      | 47.8                 | 43.1    | 1.1                       | -5.0                 |
| - cars and spare parts                                     | October '08     | 162.5  | 2.4      | 10.9                 | 25.5    | 2.2                       | 2.1                  |
| - petrol                                                   | October '08     | 216.9  | -3.4     | 12.8                 | 27.8    | 1.3                       | 6.8                  |
| - imported goods excl. food and beverages                  | October '08     | 120.7  | 6.3      | 27.3                 | 20.1    | 3.4                       | -0.4                 |
| Housing                                                    | October '08     | 308.6  | -0.6     | 7.4                  | 10.5    | 2.6                       | 14.3                 |
| Public services                                            | October '08     | 163.2  | 0.8      | 6.5                  | 6.9     | 0.5                       | 3.5                  |
| Private services                                           | October '08     | 180.8  | 2.0      | 14.4                 | 12.0    | 2.5                       | 5.1                  |
| Groceries (perishables)                                    | October '08     | 158.7  | 4.7      | 27.8                 | 25.2    | 3.7                       | -3.3                 |
| Weighted import exchange rate index (Dec. 31, 1994=100) So | eptember 30 '08 | 161.3  | 19.0     | 50.1                 | 62.3    |                           | -1.3                 |