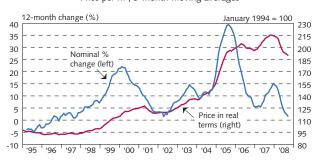

# Overview of economic indicators

|                                                            | Latest          | Latest | on prev. | Change (%)<br>over 6 | over 12 | Contribution<br>to 12-mo. | 12-mo. ch.<br>1 year |
|------------------------------------------------------------|-----------------|--------|----------|----------------------|---------|---------------------------|----------------------|
| I Inflation and inflation expectations <sup>1</sup>        | period          | value  | month    | months <sup>2</sup>  | months  | inflation (%)             | ago (%)              |
| Consumer price index                                       | October '08     | 322.3  | 2.2      | 15.2                 | 15.9    |                           | 4.5                  |
| Core index 1 (CPI excl. agricultural products and petrol)  | October '08     | 181.2  | 2.3      | 15.1                 | 14.9    | 13.2                      | 5.0                  |
| Core index 2 (core index 1 excl. public services)          | October '08     | 183.4  | 2.4      | 15.8                 | 15.6    | 12.8                      | 5.1                  |
| Domestic goods excl. agricultural products                 | October '08     | 160.7  | 4.0      | 24.3                 | 19.2    | 1.4                       | -3.9                 |
| Agricultural products                                      | October '08     | 152.5  | 2.7      | 14.0                 | 17.4    | 1.0                       | -2.2                 |
| Imported goods excl. alcohol and tobacco                   | October '08     | 146.5  | 4.0      | 22.3                 | 24.6    | 8.0                       | 0.7                  |
| - food and beverages                                       | October '08     | 169.7  | 8.2      | 47.8                 | 43.1    | 1.1                       | -5.0                 |
| - cars and spare parts                                     | October '08     | 162.5  | 2.4      | 10.9                 | 25.5    | 2.2                       | 2.1                  |
| - petrol                                                   | October '08     | 216.9  | -3.4     | 12.8                 | 27.8    | 1.3                       | 6.8                  |
| - imported goods excl. food and beverages                  | October '08     | 120.7  | 6.3      | 27.3                 | 20.1    | 3.4                       | -0.4                 |
| Housing                                                    | October '08     | 308.6  | -0.6     | 7.4                  | 10.5    | 2.6                       | 14.3                 |
| Public services                                            | October '08     | 163.2  | 0.8      | 6.5                  | 6.9     | 0.5                       | 3.5                  |
| Private services                                           | October '08     | 180.8  | 2.0      | 14.4                 | 12.0    | 2.5                       | 5.1                  |
| Groceries (perishables)                                    | October '08     | 158.7  | 4.7      | 27.8                 | 25.2    | 3.7                       | -3.3                 |
| Weighted import exchange rate index (Dec. 31, 1994=100) So | eptember 30 '08 | 161.3  | 19.0     | 50.1                 | 62.3    |                           | -1.3                 |