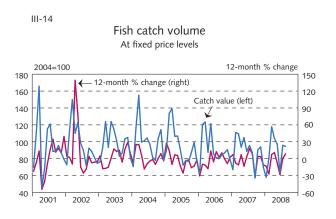

1. Index base periods: Consumer price index: May 1988=100; other price indices: March 1997=100. 2. Annualised inflation.

|                                                                  |               |        | Value  | % change <sup>1</sup> on |          | Year-to-date <sup>1</sup> |                |
|------------------------------------------------------------------|---------------|--------|--------|--------------------------|----------|---------------------------|----------------|
|                                                                  | Latest        | Latest | 1 year | previous                 | previous |                           | Change on      |
| II Output and demand                                             | period        | value  | ago    | period                   | year     | Value                     | prev. year (%) |
| GDP (b.kr.)                                                      | Q2/2008       | 370.8  | 322.3  | 7.4                      | 5.0      | 695.1                     | 4.1            |
| National expenditure (b.kr.)                                     | Q2/2008       | 382.5  | 364.2  | -1.3                     | -8.0     | 743.9                     | -2.6           |
| Private consumption (b.kr.)                                      | Q2/2008       | 209.6  | 190.3  | 0.8                      | -3.2     | 403.4                     | 1.3            |
| Public consumption (b.kr.)                                       | Q2/2008       | 88.5   | 79.3   | 1.0                      | 3.8      | 173.8                     | 4.1            |
| Gross fixed investment (b.kr.)                                   | Q2/2008       | 84.3   | 93.5   | -5.4                     | -25.8    | 164.3                     | -16.3          |
| Exports of goods and services (b. kr.)                           | Q2/2008       | 174.9  | 106.6  | 28.4                     | 24.9     | 288.7                     | 12.3           |
| Imports of goods and services (b. kr.)                           | Q2/2008       | -186.6 | -148.5 | 1.7                      | -12.0    | -337.4                    | -6.3           |
| Domestic turnover according to VAT returns (b. kr.) <sup>1</sup> | May-June '08  | 317.8  | 283.3  | -1.0                     | -0.3     | 846.3                     | 3.5            |
| Turnover in grocery stores (b.kr.)                               | September '08 | 126.2  | 129.7  | -10.6                    | -2.7     | 135.6                     | 3.4            |
| Credit and debit card turnover (b.kr.) <sup>1</sup>              | September '08 | 61.2   | 57.6   | 1.8                      | -9.5     | 540.8                     | -7.1           |
| Turnover of publicly listed companies on OMXI (b.kr.)            | Q2/2008       | 327.5  | 229.8  | 77.9                     | 42.5     | 327.5                     | 42.5           |
| Cement sales (thous. tons)                                       | September '08 | 23.3   | 29.6   | 11.4                     | -21.3    | 195.3                     | -17.0          |
| Automobile registrations (number)                                | September '08 | 761    | 1,700  | 27.3                     | -55.2    | 11,848                    | -30.7          |