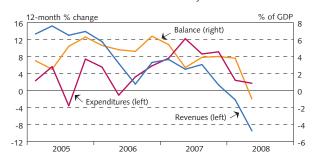

Forward based on futures prices



III-19





Commodity prices in international markets Weekly data



111-20

III-18

Real effective exchange rate of the króna Monthly data, relative consumer prices



# IV Labour market and wages



IV-3

Unemployment rate and labour participation rate Statistics Iceland labour market survey





Labour use Survey-based



IV-7

IV-5





IV-4

Employed persons and number of persons at work Quarterly data



IV-6

Labour use Contribution of age groups to total hours worked



IV-8

Wage changes by sectors Statistics Iceland wage index



# IV Labour market and wages



# V Public finances

V-1

IV-9

IV-10

Private sector wage index by occupational group Percentage change on a year earlier





2006

Public sector revenues, expenditures and balance





V-3

2005

-5

-10

-15

Local government revenues, expenditures and balance In real terms deflated by CPI

2007









2

0

-2

2008

V-2







Tax revenues 4-month moving averages in real terms



## V Public finances



# VI Asset markets



VI-3





VI-5

Advertised property and average time-to-sale Advertisements on the Morgunbladid real estate website





Residential housing prices in Greater Reykjavík Price per m<sup>2</sup>, 3-month moving averages



#### VI-4

VI-2

Residential housing prices in Greater Reykjavík Condominiums and detached housing









## VI Asset markets

-10



-20

## VII Financial markets







Long-term nominal Treasury bond yields Dailly data





1998 1999 2000 2001 2002 2003 2004 2005 2006 2007 2008

Spread between

5-year T-bond rates

(RIKB